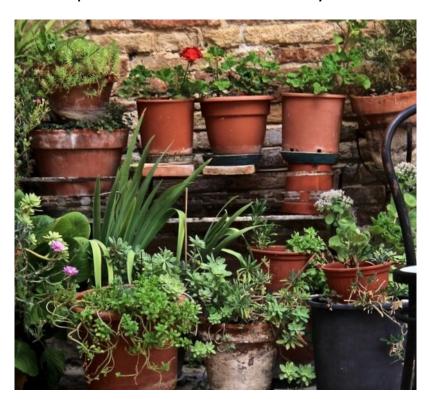

## **Growing Potted Plants**

**Garden Mate** conditions potting mix reducing dryness while improving drainage, as well as stimulating fresh root and shoot production.

Garden Delight adds natural nutrition through humates and minerals stimulating root growth, leaf growth and helping to fortify against rots and bacterial infections.

## **Best Practice**

A couple of handfuls of Garden Mate mixed in when potting

- 1-2 tablespoons of Garden Delight alternating with
- 1-2 tablespoons of Flower Blend every 10 to 12 weeks.